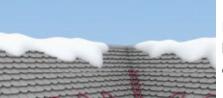

#### **PRODUCT OVERVIEW**

Fine Korea GRXF Series Pre-assembled self-regulating heating cable are designed for residential roof/gutter de-icing applications.

GRXF Series are avaliable up to 175 ft lengths(54M), and each comes assembled with a 3.3ft(1M) or 5.9ft(1.8M) power cord and plug.

Minimum Installation temperature[°C]

GRXF Series are ideal for smaller jobs such as roof/gutter deicing on porches and overhangs.

GRXF Series generates heat by a material of semiconductor, showing a characteristic of PTC (Positive Temperature Coefficient).